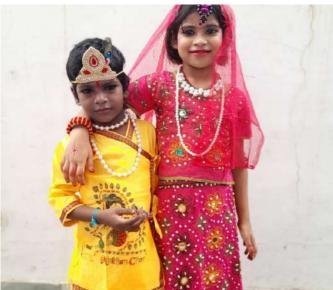

tender age. He was diagnosed with HIV as a result of mother to child transmission.

After the demise of his parents, he was staying with his maternal uncle. Due to financial constraints, he was not taken care of well. He lost weight and started falling sick quite often. The child welfare committee admitted him to DESIRE care home at Noida.

Upon admission, DESIRE Team gave priority to his medical requirements. A diet chart was prepared covering his nutritional needs. The HIV drug adherence is main part of our efforts in order to maintain his day to day life pattern.

Now the 4 year old Sunny is healthy and happy. He is enrolled in UKG class in a private English medium schooling. He is studying well and loves to take part in extra curriculum activities.



# **Events & Special Days**







111111

11

,11**111)** 















# **World AIDS Day**



# Why Us?

#### Legal Status

- registered Not for profit organization under Andhra Pradesh Societies Registration Act, 1971 vide no. 1918/2005
- registered under FCRA (Foreign Contribution Regulation Act 1977) to receive foreign donation/funds
- registered under Section 80G Act of 1961, India for Income tax Exemption
- registered under Section 12A of the Income Tax Act, 1961 for tax exemption
- registered as a 501(c)(3) taxexempt charity based organization in the USA (DESIRE Society Inc)

#### **Goal Oriented**

DESIRE Society's strategy of comprehensive development of CLHA is aligned with the Sustainable Development Goals (SDGs), the country's NACP as well as with the Convention of the Rights of the Child (CRC). Guided by