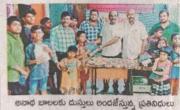

### అనాథలను ఆదుకోవడంలో సంతృప్తి

గాజువాక, న్యూస్టుడే: సమాజంలో అనాథ బాలల సంక్షేమానికి ప్రతి ఒక్కరూ సాయపడా లని వక్తలు పిలుపునిచ్చారు. గాజువాక డిజైర్ సొసైటీ ఆధ్వర్యంలో శ్రీనగర్లో నడుస్తున్న అనాథ బాలల ఆశ్రామానికి సీఎస్సార్లో భాగంగా ముత్తూట్ ఫైనాన్స్ సంస్థ(విశాఖ) ఆధ్వర్యంలో మంగళవారం రూ. 50 వేల ఆర్థిక సాయం, పౌష్టికాహార కిట్లు అందజేశారు. సంస్థ రీజనల్ మేనేజర్ యు. ఫణిసూర్య, క్లస్టర్ మేనేజర్ స్వరూప్, బ్రాంచి మేనేజర్ లలిత, కిరణ్ కుమార్, సొసైటీ ఆర్ఎంవో పి.లక్ష్మణ్, కో-ఆర్డినేటర్ రజిని పాల్గొన్నారు.