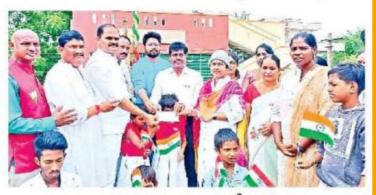

#### అనాథలకు చేయూత

గాజువాక, న్యూస్టుడే: సమాజంలో అనాథల సంక్షేమానికి స్వచ్చంద సంస్థలు బాసటగా నిలవాలని భాజపా గాజువాక కో ఆర్థి నేటర్ కరణంరెడ్డి నర్సింగరావు పిలుపునిచ్చారు. ఆజాదీకా అమృతో తృవ్లో భాగంగా గాజువాక శ్రీనగర్లోని డిజైర్ సొసైటీ అనాథ బాధితుల ఆశ్రమానికి శ్వాస గ్రూపు తరపున రూ. 80వేలు చెక్కును సోమవారం అందజేశారు. ఆయన మాట్లాడుతూ దశాబ్దకాలంగా అనాథల సంక్షేమానికి సొసైటీ చేస్తున్న కృషి అభినందనీయమ న్నారు. శ్వాస ప్రతినిధులు త్రివేణి, విజయ్, శ్రీనివాస్, శివమ్, సీఈఓ శివ, డిజైర్ సొసైటీ ఆర్ఎంఓ పి.లక్ష్మణ, రజినీ పాల్గొన్నారు.

బాలలకు చెక్కు అందజేస్తున్న ప్రతినిధులు నర్సింగరావు, త్రివేణి తదితరులు