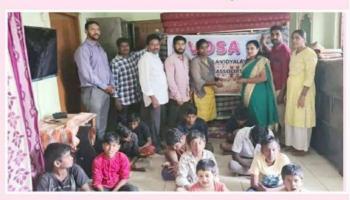

డిజైర్ సాసైటీ చిన్నారులకు ఆర్థిక సహాయం

ఉక్కునగరం, విశాఖ విమల విద్యాలయం పూర్వ విద్యార్ధుల సంఘం (వోసా)ఉక్కునగరం ఆధ్వర్యంలో డిసెంబర్ 1, వరల్డ్ ఎయిడ్స్ డే సందర్భంగా (శీనగర్ అఫీషియల్ కోలనీ లో గల డిజైర్ సొసైటీ లో పిల్లలకు పండ్లు స్వీట్స్ అందజేసారు. అనంతరం డిజైర్ సొసైటీ నిర్వాహకులు లక్షణరావు కు 10వేల రూపాయలు ఆర్ధిక సహాయం అందజేసారు. ఈ కార్యక్రమంలో వోసా ప్రతినిధులు ఎస్ వెంకటలక్ష్మి, జెర్రిపోతుల మోహన్ కుమార్, వీరభద్రరావు, ఎం దేవేంద్ర, మంగాభవాణి,చందు,దివాకర్,రాం నరేష్లు పాల్గొన్నారు.

### విశాఖ విమల

డిజైర్ సాసైటీకి రూ. 10వేల విరాళం

విశాఖపట్నం, న్యూస్ లీదర్, దిసెంబర్ 1 : విశాఖ విమల విద్యాలయం పూర్వ విద్యార్గుల సంఘం (వోసా) ఉక్కునగరం ఆధ్వర్యంలో సభ్యులు ఓ మంచి పనికి పూనుకున్నారు. డిసెంబర్ 1, వరల్డ్

ఎయిడ్స్ దే ను పురస్మరించుకుని ఇక్కడి (శీనగర్ అఫ్దీషియల్ కాలనీలో ఉన్న డిజైర్ సొసైటీ సంస్థని పిల్లలకు పండ్లు మిఠాయిలు పంచిపెట్టారు. అనంతరం డిజైర్ సొసైటీ నిర్వాహకులు లక్షణరావుకు రూ.10వేల ఆర్ధిక సహాయం అందజేశారు. కార్యక్రమంలో వోసా ప్రతినిధులు ఎస్. వెంకటలక్ష్మి, జెరిపోతుల మోహన్ కుమార్, వీరభద్రరావు, ఎం.దేవేంద్ర, మంగా భవాణి, చందు, దివాకర్, రాం నరేష్ పాల్గొన్నారు.