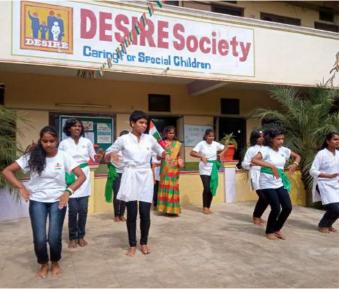

d with HIV as a result of mother to child transmission.

After the demise of his parents, he was staying with his maternal uncle. Due to financial constraints, he was not taken care of well. He lost weight and started falling sick quite often. The child welfare committee admitted him to DESIRE care home at Noida.

Upon admission, DESIRE Team gave priority to his medical requirements. A diet chart was prepared covering his nutritional needs. The HIV drug adherence is main part of our efforts in order to maintain his day to day life pattern.

Now the 4 year old Sunny is healthy and happy. He is enrolled in UKG class in a private English medium schooling. He is studying well and loves to take part in extra curriculum activities.



# **Events & Special Days**







111111

11

,11**111)** 















# **World AIDS Day**



# Why Us?

#### Legal Status

- registered Not for profit organization under Andhra Pradesh Societies Registration Act, 1971 vide no. 1918/2005
- registered under FCRA (Foreign Contribution Regulation Act 1977) to receive foreign donation/funds
- registered under Section 80G Act of 1961, India for Income tax Exemption
- registered under Section 12A of the Income Tax Act, 1961 for tax exemption
- registered as a 501(c)(3) taxexempt charity based organization in the USA (DESIRE Society Inc)

#### **Goal Oriented**

DESIRE Society's strategy of comprehensive development of CLHA is aligned with the Sustainable Development Goals (SDGs), the country's NACP as well as with the Convention of the Rights of the Child (CRC). Guided by our vision, we invest in the