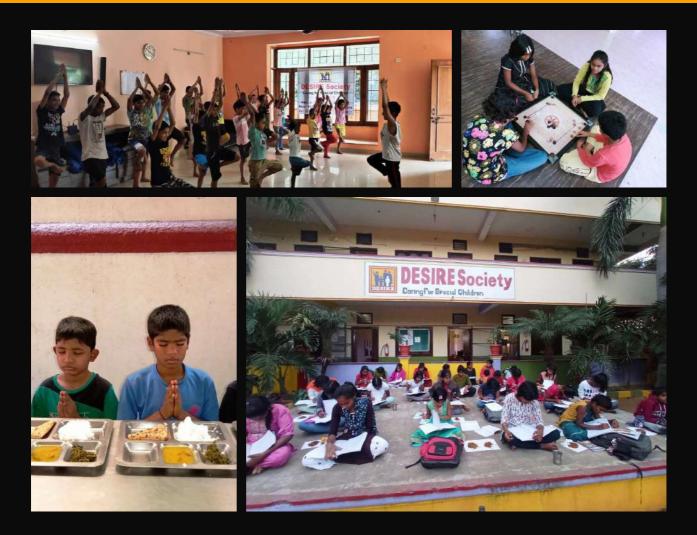

DESIRE Society is functioning in India across five states wih high HIV prevalence, i.e. Maharashtra, Andhra Pradesh, Karnataka, Telangana and Delhi-NCR. Our **Core Programmes** are-**Institutional Care Home, Child Nutrition & Health Care Camp and Summer Camp.** 

### Home

DESIRE Socie

HIV and AIDS deprive thousands of children in India of their childhood- of the opportunity to lead a healthy life, to enjoy the love of parents, to attend school, to play with friends, to be happy and carefree.

What these children need is compassionate care and this is precisely what DESIRE Society does.

.1

4

11111

DESIRE Society provides shelter, health care and nutrition, treatment, psycho-social support, education, and life skills to CLHA through their Institutional Care Homes. While what we do cannot replace what these children have lost, but the services provided by DESIRE Society make an enormous difference in helping the CLHA to thrive while preparing them for а healthy future.

# Summer Camp

Children living with HIV/AIDS benefit most from an integrated approach – one that takes into account the psychosocial needs along with the medical, nutritional, palliative needs of the HIV-infected child. Our summer camps offer immense psychosocial benefits to the CLHA (CLHA from our care homes and outside), helping them to escape the fear of their medical conditions. The aim is to provide respite, recreation and support, while giving hope and joy to CLHA.

Our summer camps are 3-4 days long and are conducted in May-June across all our locations. The camps incorporate combination of fun activities, educational workshops, and competitions like arts and craft, dance, drama, fashion show, fancy dress competition, games, singing, storytelling etc. We provide for food, accommodation and activities, and all medical care needed during their stay. To ensure that the children can safely and comfortably participate in activities and have the best possible, plan time we everything meticulously, from day-to-day management of special dietary needs, wellness support to integrating treatment schedules and planning for emergencies. Our summer camps are a wonderful way for the special children to come together to have fun, experience and learn new things, find new friends, and make indelible memories. The camps offer opportunities to help children develop courage, confidence, emotional strength, perseverance and resilience.