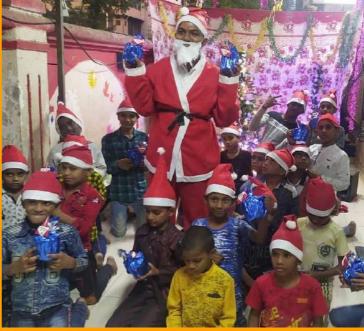

HIV as a result of mother to child transmission.

After the demise of his parents, he was staying with his maternal uncle. Due to financial constraints, he was not taken care of well. He lost weight and started falling sick quite often. The child welfare committee admitted him to DESIRE care home at Noida.

Upon admission, DESIRE Team gave priority to his medical requirements. A diet chart was prepared covering his nutritional needs. The HIV drug adherence is main part of our efforts in order to maintain his day to day life pattern.

Now the 4 year old Sunny is healthy and happy. He is enrolled in UKG class in a private English medium schooling. He is studying well and loves to take part in extra curriculum activities.



# **Events & Special Days**







111111

11

,11**111)** 















# **World AIDS Day**



# Why Us?

#### Legal Status

- registered Not for profit organization under Andhra Pradesh Societies Registration Act, 1971 vide no. 1918/2005
- registered under FCRA (Foreign Contribution Regulation Act 1977) to receive foreign donation/funds
- registered under Section 80G Act of 1961, India for Income tax Exemption
- registered under Section 12A of the Income Tax Act, 1961 for tax exemption
- registered as a 501(c)(3) taxexempt charity based organization in the USA (DESIRE Society Inc)

#### **Goal Oriented**

DESIRE Society's strategy of comprehensive development of CLHA is aligned with the Sustainable Development Goals (SDGs), the country's NACP as well as with the Convention of the Rights of the Child (CRC). Guided by our vision, we invest in the futur