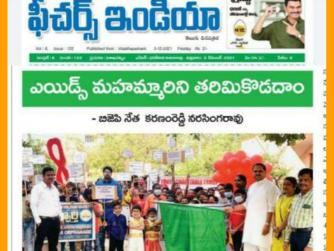

గాజావాక, ఫీచర్స్ ఇండియా : పెద్దల చేసిన తప్పలకు అభం శుభం తెలియని చిన్నారులు శిక్ష అనుభవించడం చాలా జాధాకరమని బిజెపి గాజు వాక నియోజకవర్ల కో అర్దనేటర్ కరణం రెడ్డి నరసింగరావు అన్నారు. అంత ర్జాతీయ ఎయిద్స్ దినోత్సవం సందర్భంగా డిజైర్ సొసైజీ స్వచ్చంద రావు పాల్గొని జెందా ఊపి ఎయిష్స్ నివారణ పై పడి అనేకమంది మృత్యువాత పడుతున్నారని తదితరులు పొల్గొన్నారు

అన్నారు. ఎయిద్స్ వ్యాది ఒకరి వాడిన ఇంజక్షన్ సిరంజ్ను మరొకరికి వాడడం, ఒకరికి గెడ్డం గీసిన ట్లేదుని మరొకరికి వాదటం వలన వ్యాపిస్తుందని 303-00

මවුමංදුරාහාම බෞධිකට බංසාහිටි කම් කංව వలన వారి పిల్లలకు కూడా సోకుతుందని అన్నారు. సేవా సంస్థ వారి అధ్యర్థంలో చిన గంట్మాడ్ అఫీషి, ఇటువంటి అంటువ్యాధులు సౌకతుండా తగిన యల్ కాలనీ ప్రాంతంలో ఉన్న ఆశ్రమం వద్ద జాగ్రశ్తలు తీసుకోవాలని సుచిందారు. హెద్ఐవి అవగాహన ర్యాల్ చేపట్టారు. ఈ కార్యక్రమానికి పాజిటివ్ వచ్చిన పిల్లలను డిజైర్ సొసైటీ వారు ఆద ముఖ్య అతిధులుగా భారతీయ జనతాపార్టీ గాజావాక - రించి వారికి కావలసిన మందులు, పౌషికాహారం నియోజకవర్గ కో అర్దివేటర్ కరణంరెడ్డి నరసింగ తో పాటు ఉచిత విద్య, హాస్టల్ నదుపాయం కూడ కల్చిస్తున్నందుకు సోసైటీ నభ్యులను ప్రత్యేకంగా అవగాహన ర్యాపీని (పారంభించారు. ఈ సందర్భం) అభినందించారు. డిజైర్ సొసైటీ మేనేజర్ లక్ష్మణ్ గా కరణం రెడ్డి సరసింగరావు మాట్లాడుతూ ప్రస్తుత అధ్వర్యంలో నిర్వహించిన ఈ ర్యాలీలో రవీంద్ర సమాజంలో ప్రజలకు అవగాధాన లోపం, తగిన భారత్ స్కూర్ పిల్లలు, స్పూర్తి పిల్ల శ్వాస జాగ్రత్తలు తీసుకోక పోవడం వలన ఎయిగ్స్ భారన పొండేషన్ ప్రతినిధి (అవేజి, రాజశేఖర్, చెంకట్, శెన