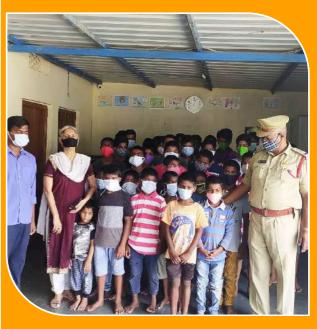

డిజైర్ సాసైటీని సందర్శించిన న్యాయమూర్తి

చిన్నారులకు పత్రాలు అందిస్తున్న జిల్లా న్వాయమూల్తి పాపిరెడ్డి, అధికారులు

ఐడీప బొల్లారం(జిన్నారం): ఐడీఏ బొల్లారం పట్టణంలోని డిజైర్ సొసై టీని జిల్లా న్యాయమూర్తి బి. పాపిరెడ్డి శనివారం సాయంత్రం సందర్శించారు. ఆయనతోపాటు జిల్లా న్యాయ సేవాధికార సంస్థ కార్యదర్శి సీహెచ్ ఆశాలత, స్పెషల్ ఎక్సైజ్ మెజిగ్బేట్ జె. హనుమంతరావు సొసైటీని సందర్శించారు. అనాథ చిన్నారుల వివరాలు, వారికి అందిస్తున్న ఔషధాలు, ప్రత్యేక వేసవి శిబిరాలు, ఎంత కాలంగా కొనసాగుతుంది? ఏయే ప్రాంతాల నుంచి చిన్నా రులు వచ్చారనే వివరాలను సొసైటీ డైరెక్టర్ రవిబాబు వారికి వివరించారు.