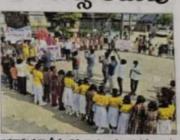

### Media Coverage

• ಅಗನಂಪ್ರಾಡಿ ವಿರಿಯಾ ಅನ್ನುಕ್ರಿ మాపరించిందింది డాక్టర్ ఉప • హెచ్ఐబీపై అవగాహన ర్మాలీ

ర్యారీలో పాల్గొన్న దాక్షర్ ఉష్ణ పరియా ఆస్పత్రి సిబ్జంది

అగవంపూడి/గాజావాక: హెచ్ఐవీ, ఎయిర్స్ బారిన పడిన రోగులు ఆరోగ్య సూత్రాలు, వైద్యుల సూచనలు పాటిస్తే ఎటువంటి ఆరోగ్య సమస్యలు లేకుండా జీవితకాలం జీవిం రే అవకాశం ఉందని అగనంపూడి ఏరియా అన్నుతి నూప రింటిండెంట్ డాక్టర్ పి.ఉష అన్నారు. ఎయిట్స్ దీనోత్సవం సందర్భంగా అగవంపూడి ఐసీటీపీ కొన్నిలర్లు రవికుమార్, కళావతిల ఆధ్వర్యంలో నిర్వహించిన అవగాహన ర్యాలీలో ఆమె మాట్లాదారు. హెచ్ఐవీ ఉన్నా ఏఆర్టీ నుందులు వాడుతూ ఆరోగ్యపరమైన జాగ్రత్తలు తీసుకుంటే ఇబ్బంది లేకుండా బతకడానికి అవకాశం ఉందన్నారు. అగనంపూడి అన్నతి అవరజలోని ఐసీటీసీ కేంద్రం ద్వారా నిర్మారణ

అవగాహన ర్యారీ సందర్ధంగా చిన్నారులు నిర్వహించిన మానవహారం

తెలిపారు కార్యక్రమంలో వైద్యులు, సిబ్బంది పాల్గొన్నారు చిన్నారుల ర్యాలీ

ఎయిడ్స్ దినం సందర్భంగా వివిధ సంస్థలకు రెందిన దిన్నారులు అవగాహన ర్యాలీ నిర్వహించారు. స్థానిక డిజైర్ సొపైటీ ఆధ్వర్యంలో రేపట్టిన ఈ ర్యాలీని బీజేపీ గాజావాక కో-ఆర్టినేటర్ కరణంరెడ్డి నర్సింగరావు ప్రారంభించారు. ఆయన మాట్లాడుతూ హెచ్ఐపీ సోకకుండా తగిన జాగ్ర త్తలు తీసుకోవాలన్నారు. అస్పత్రులలో ఒకరికి వాడిన సిరం జీని మరొకరికి వాడకుండా చూసుకోవాలని, హెచ్ఎవీ సోకినవారి రక్తాన్ని మరొకరికి ఎక్కించకూడదని అన్నారు. కార్యక్రమంలో డిజైర్ సొసైటీ మేనేజర్ లక్షుట్. సూ ట్రస్ట్, రవీంద్ర భారతి న్యూల్, శ్వాస పొండేషన్ ప్రతిన ధులు త్రివేజి, రాజశేఖర్, పెంకట శివ తదితరులు