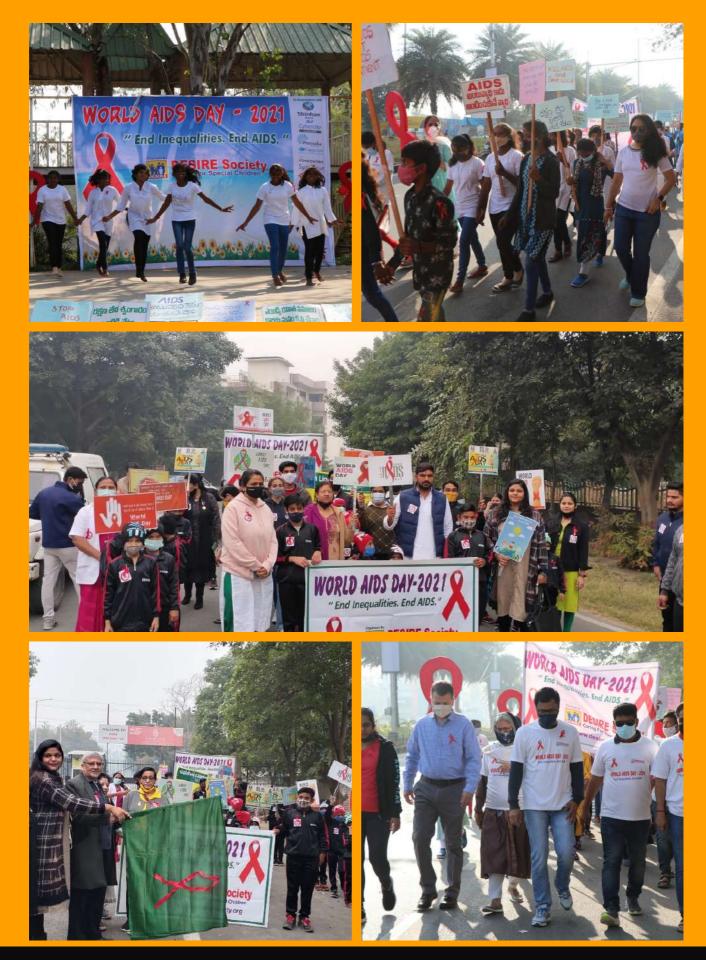

child transmission.

After the demise of his parents, he was staying with his maternal uncle. Due to financial constraints, he was not taken care of well. He lost weight and started falling sick quite often. The child welfare committee admitted him to DESIRE care home at Noida.

Upon admission, DESIRE Team gave priority to his medical requirements. A diet chart was prepared covering his nutritional needs. The HIV drug adherence is main part of our efforts in order to maintain his day to day life pattern.

Now the 4 year old Sunny is healthy and happy. He is enrolled in UKG class in a private English medium schooling. He is studying well and loves to take part in extra curriculum activities.



# **Events & Special Days**







111111

11

,11**111)** 















# **World AIDS Day**



# Why Us?

#### Legal Status

- registered Not for profit organization under Andhra Pradesh Societies Registration Act, 1971 vide no. 1918/2005
- registered under FCRA (Foreign Contribution Regulation Act 1977) to receive foreign donation/funds
- registered under Section 80G Act of 1961, India for Income tax Exemption
- registered under Section 12A of the Income Tax Act, 1961 for tax exemption
- registered as a 501(c)(3) taxexempt charity based organization in the USA (DESIRE Society Inc)

#### **Goal Oriented**

DESIRE Society's strategy of comprehensive development of CLHA is aligned with the Sustainable Development Goals (SDGs), the country's NACP as well as with the Convention of the Rights of the Child (CRC). Guided by our vision, we invest in the future citizens of the nation to co