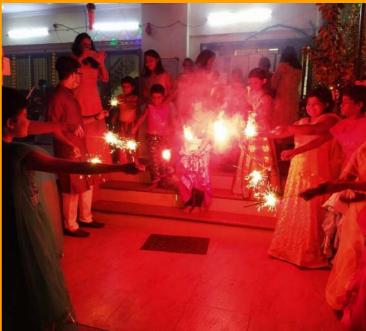

s a result of mother to child transmission.

After the demise of his parents, he was staying with his maternal uncle. Due to financial constraints, he was not taken care of well. He lost weight and started falling sick quite often. The child welfare committee admitted him to DESIRE care home at Noida.

Upon admission, DESIRE Team gave priority to his medical requirements. A diet chart was prepared covering his nutritional needs. The HIV drug adherence is main part of our efforts in order to maintain his day to day life pattern.

Now the 4 year old Sunny is healthy and happy. He is enrolled in UKG class in a private English medium schooling. He is studying well and loves to take part in extra curriculum activities.



# **Events & Special Days**







111111

11

,11**111)** 















# **World AIDS Day**



# Why Us?

#### Legal Status

- registered Not for profit organization under Andhra Pradesh Societies Registration Act, 1971 vide no. 1918/2005
- registered under FCRA (Foreign Contribution Regulation Act 1977) to receive foreign donation/funds
- registered under Section 80G Act of 1961, India for Income tax Exemption
- registered under Section 12A of the Income Tax Act, 1961 for tax exemption
- registered as a 501(c)(3) taxexempt charity based organization in the USA (DESIRE Society Inc)

#### **Goal Oriented**

DESIRE Society's strategy of comprehensive development of CLHA is aligned with the Sustainable Development Goals (SDGs), the country's NACP as well as with the Convention of the Rights of the Child (CRC). Guided by our vision, we invest in the future citi