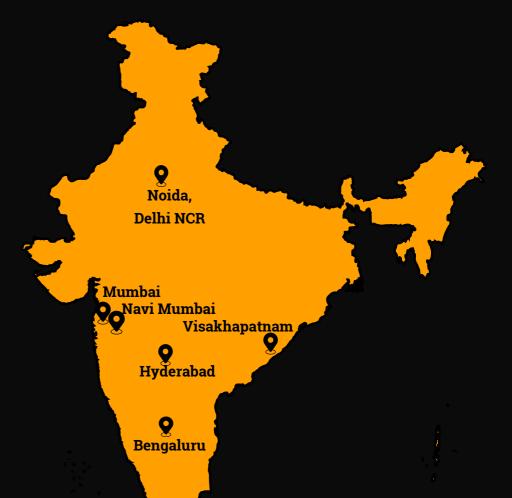

### **Our Footprint**

In India, DESIRE Society has presence in 5 cities across 5 states, viz. Noida in Delhi NCR, and Mumbai Navi Mumbai in Maharashtra, Visakhapatnam in Andhra Pradesh, Hyderabad in Telangana and Bengaluru in Karnataka.