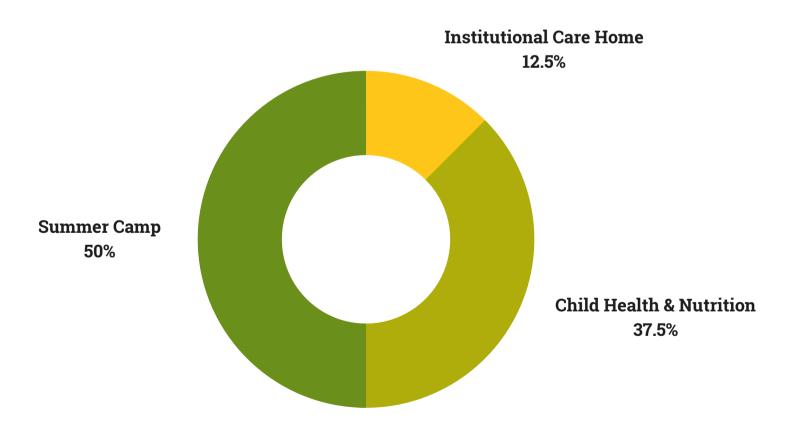

# Beneficiaries Outreach Summary

Total Beneficiaries reached: 1200 CLHA

**Break up of Beneficiaries** 

Institutional Care Homes: 300 Child Health & Nutrition: 900 Summer Camp: 1200

Percentage of Beneficiaries across all Interventions